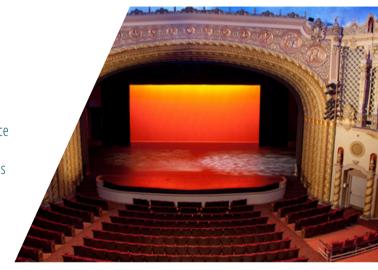

## THEATER

**Theater:** Orpheum Theatre

Address: 203 W Adams St, Phoenix, AZ 85003

Website: LINK Stage Size: 45' x 40'

Auditorium Size: 1,326 seats

**Nearby restaurants:** A variety of options within walking distance

from the theater

**Parking:** Wells Fargo History Museum parking garage nearby. It is located at 107, 101 W Adams St, Phoenix, AZ 85003 about half a

block away from the theater.